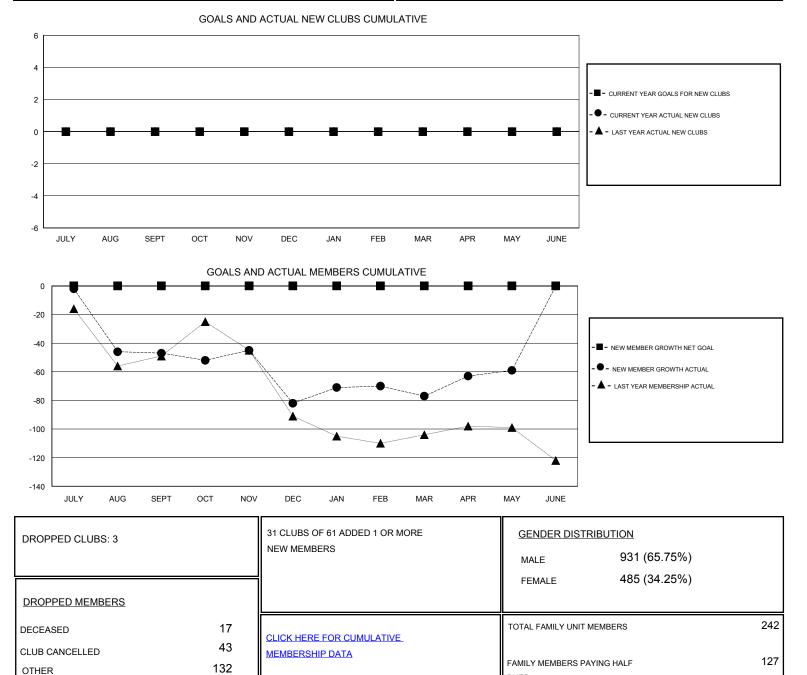

## ED LECIUS

| GMT: ED LECI               | IUS           | LOCATION NEW JERSEY |               |                            |                                                                |                                                              |                                                    |
|----------------------------|---------------|---------------------|---------------|----------------------------|----------------------------------------------------------------|--------------------------------------------------------------|----------------------------------------------------|
| Clubs                      |               |                     |               | Members                    |                                                                |                                                              |                                                    |
| RESULTS FOR 2016-2017      |               |                     |               | RESULTS FOR 2016-2017      |                                                                |                                                              |                                                    |
| QUARTER                    | NEW CLUB GOAL | NEW CLUBS           | DROPPED CLUBS | QUARTER                    | NEW MEMBER GROWTH<br>NET GOAL (not reinstated<br>or transfers) | NEW MEMBER<br>GROWTH ACTUAL (not<br>reinstated or transfers) | DROPPED<br>MEMBERS ACTUAL<br>(including transfers) |
| JULY/AUG/SEPT              | 0             | 0                   | 2             | JULY/AUG/SEPT              | 0                                                              | 27                                                           | 74                                                 |
| OCT/NOV/DEC<br>JAN/FEB/MAR | 0             | 0                   | 0<br>1        | OCT/NOV/DEC<br>JAN/FEB/MAR | 0                                                              | 33<br>42                                                     | 68<br>37                                           |
| APR/MAY/JUNE               | 0             | 0                   | 0             | APR/MAY/JUNE               | 0                                                              | 31                                                           | 13                                                 |